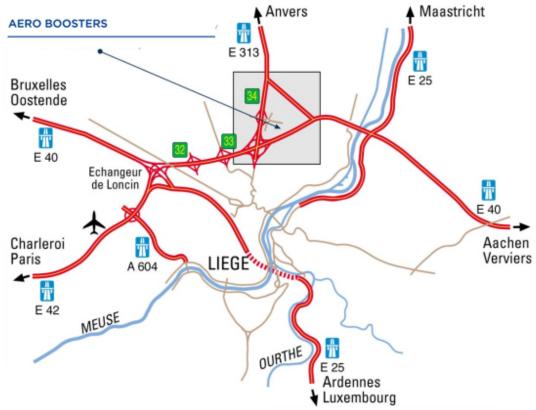

- From Paris (E42) and Brussels (E40), follow "Aachen" direction, pass Alleur (32), Rocourt (33) & Vottem exits and take "Anvers" (E313). After 800m, take "Milmort" exit (34), then, at the roundabout, take the second exit on the right. The Milmort plant is 300m further (on your right).
- From Aachen (E40) and Maastricht (E25, then E40) follow "Bruxelles" direction and take the second exit "Anvers" (E313). After 800m, take "Milmort" exit (34), then, at the roundabout, take the second exit on the right. The Milmort plant is 300m further (on your right).
  - From central Liège, follow "Bruxelles" direction up to the Loncin motorway cross, then follow "Aachen" direction, pass Alleur (32), Rocourt (33) & Vottem exits and take "Anvers" (E313).
    - After 800m, take "Milmort" exit (34), then, at the roundabout, take the second exit on the right. The Milmort plant is 300m further (on your right).