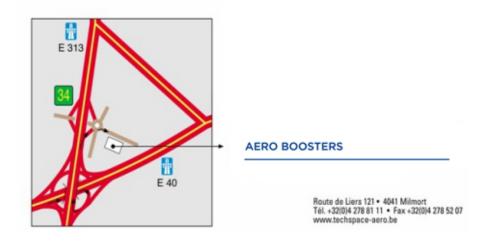

- From Paris (E42) and Brussels (E40), follow "Aachen" direction, pass Alleur (32), Rocourt (33) & Vottem exits and take "Anvers" (E313). After 800m, take "Milmort" exit (34), then, at the roundabout, take the second exit on the right. The Milmort plant is 300m further (on your right).
- From Aachen (E40) and Maastricht (E25, then E40) follow "Bruxelles" direction and take the second exit "Anvers" (E313). After 800m, take "Milmort" exit (34), then, at the roundabout, take the second exit on the right. The Milmort plant is 300m further (on your right).
  - From central Liège, follow "Bruxelles" direction up to the Loncin motorway cross, then follow "Aachen" direction, pass Alleur (32), Rocourt (33) & Vottem exits and take "Anvers" (E313).
    - After 800m, take "Milmort" exit (34), then, at the roundabout, take the second exit on the right. The Milmort plant is 300m further (on your right).